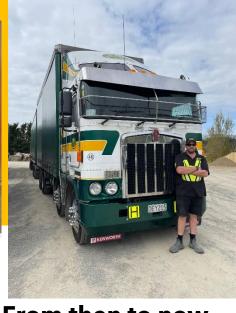

#### From then to now

From 'then' pictured on left, is Mike Farrington who worked at Phoenix Park with Brian. Below is Jason Farrington at 7 years old next to his dad's 'Spudliner'. To 'now' Jason next to his own SBH Kenworth truck.