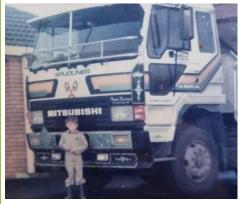

#### From then to now

From 'then' pictured on left, is Mike Farrington who worked at Phoenix Park with Brian. Below is Jason Farrington at 7 years old next to his dad's 'Spudliner'. To 'now' Jason next to his own SBH Kenworth truck.